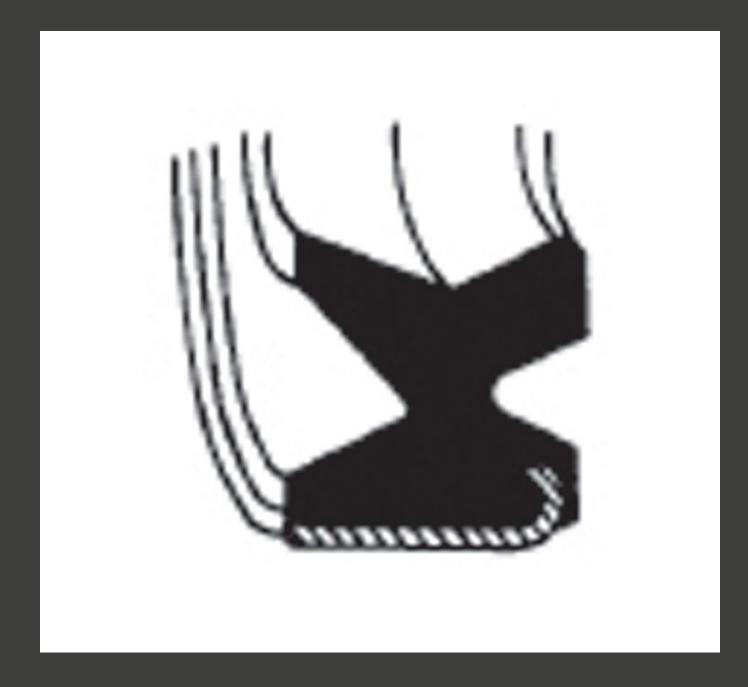

## 

Prevents external contaminants from entering the system. Single-lip (the lip is the projecting rim or edge of the seal) wipers clean the rod as it retracts. Double-lip wipers clean the rod as it retracts and seals oil, eliminating "weeping" (cosmetic leakage). The double-lip wipers are secured in place with a bearing

amount. These urethane wipers are metal-encased for added strength. They are often referred to as "canned" wipers (metal-encased) or "J" wipers (the metal often forms a "J" shape when viewed in the cross-section).