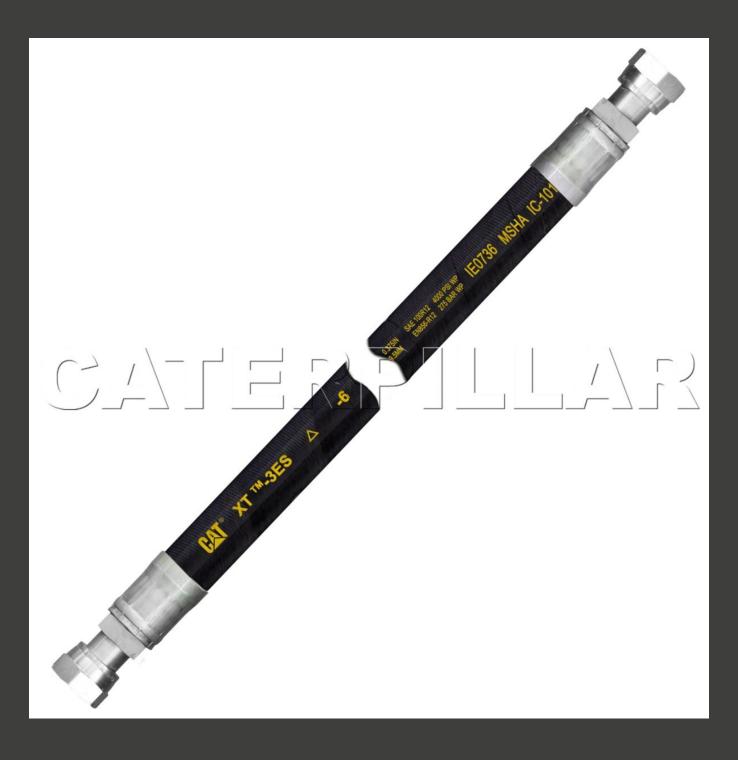

# CATERPILLAR HOSE A 1328545 NEW

#### Description:

XT ES (Enhanced Spiral) high pressure hose transfers petroleum based hydraulic fluids at high pressures from pumps and motors to machine components.

#### Attributes:

Constructed with a fabric reinforced, synthetic rubber tube and four or six plies of spirally-wrapped high tensile steel wire reinforcement that are separated by layers of synthetic rubber. The synthetic rubber outer cover is oil, weather, and abrasion resistant. XT ES hose is impulse tested to 1 million cycles - twice the SAE requirement. Plus, XT ES hoses are designed to work at half the SAE bend radius. This means they bend better in tight places and substantially reduce hose length requirements. These features provide easier installation, long life and excellent dependability.