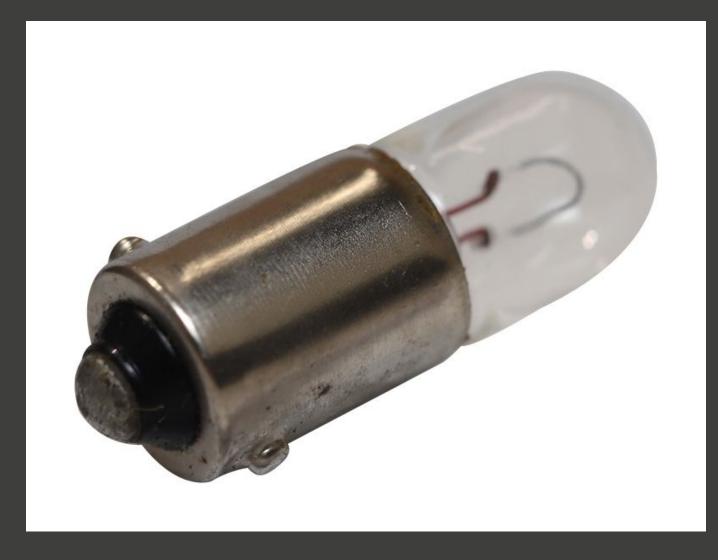

## Beschreibung

Description: Work Lights help turn night into day and increase productivity of both machines and operators. Cat miniature lamps fit into tight spaces and illuminate to give excellent visibility in Cat products.Attributes:• Premium Cat Lights are designed to meet the demanding vibration levels of both large and small machines• Cat Lights are adaptable to other machines in your fleet, and can be retrofitted to older machines• Clear T-2 3/4 bulb with Ba9s base, international T4W category• Shock and vibration resistant design increases lamp survivability• Better visibility and illumination• Less frequent re-lamping reduces maintenance costsApplication:Widely used across Cat product lines wherever dependable lighting is essential. Designed for use in extremely tough conditions.