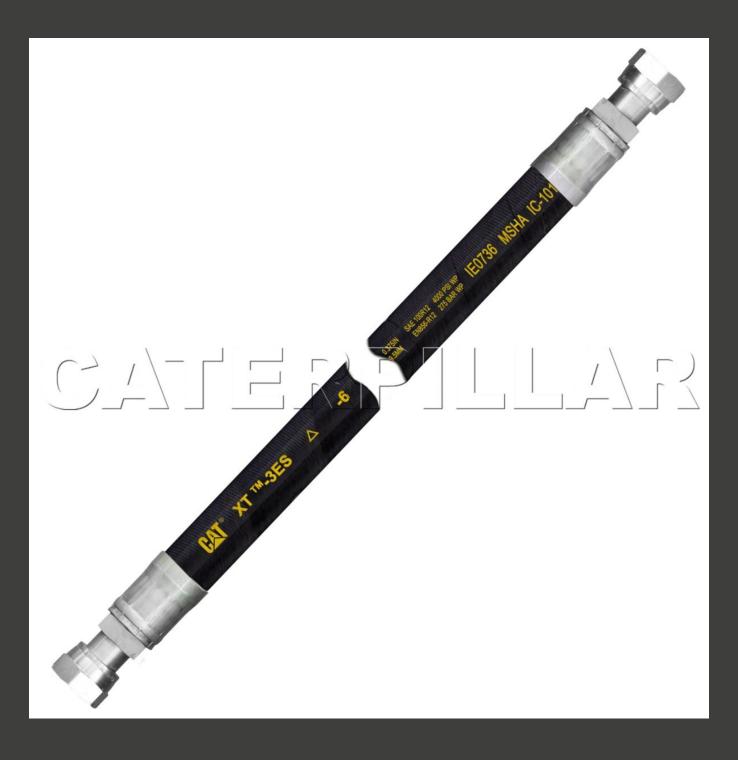

#### Description:

XT ES (Enhanced Spiral) high pressure hose transfers petroleum based hydraulic fluids at high pressures from pumps and motors to machine components.

#### Attributes:

Constructed with a fabric reinforced, synthetic rubber tube and four or six plies of spirally-wrapped high tensile steel wire reinforcement that are separated by layers of synthetic rubber. The synthetic rubber outer cover is oil, weather, and abrasion resistant. XT ES hose is impulse tested to 1 million cycles - twice the SAE requirement. Plus, XT ES hoses are designed to work at half the SAE bend radius. This means they bend better in tight places and substantially reduce hose length requirements. These features provide easier installation, long life and excellent dependability.