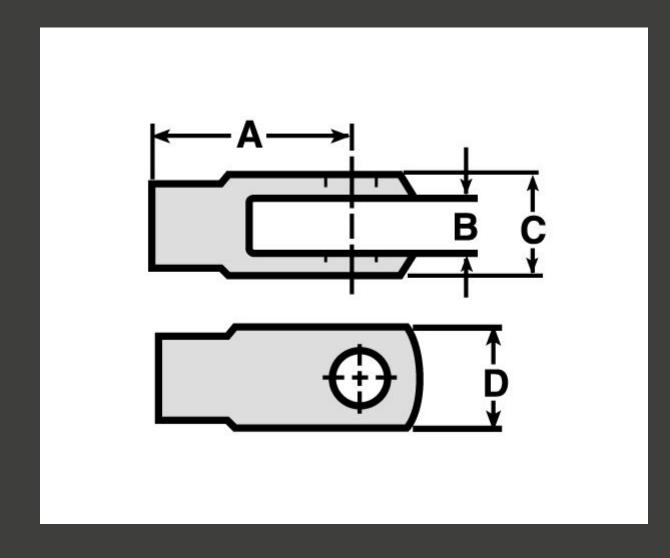

Attributes:

• Material: Steel

• Rod End Type: Yoke type

Centerline to edge: 30.226 mm (1.19 in)

- External Yoke Width: 19.05 mm (0.75 in)
- Internal Yoke Width: 8.737 mm (0.344 in)
- Hole Diameter: 7.924 mm (0.312 in)
- Thread Size: 5/16-24
- $\cdot$  Large load capacity
- Easy mounting and dismounting
- $\boldsymbol{\cdot}$  Suitable for heavy static or alternating loads, and shock loads