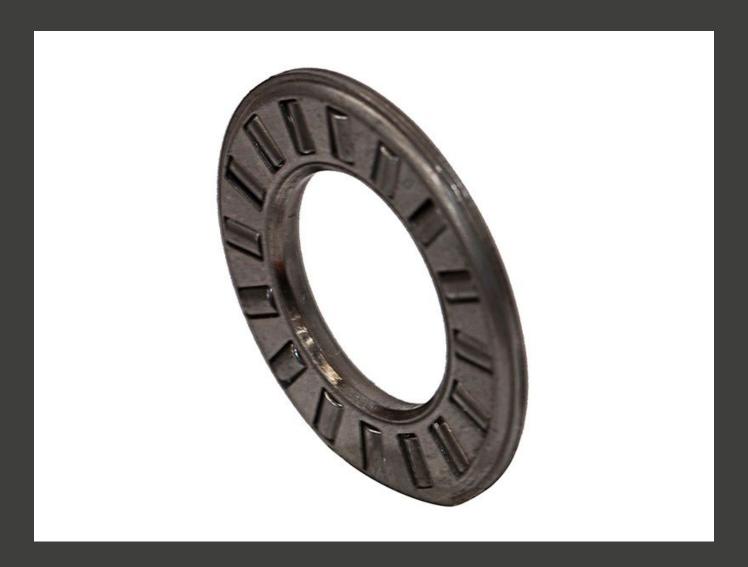

## **Beschreibung**

Description: Cat thrust needle roller and cage assemblies are designed for large axial loads, high rotational speeds and smooth operation. Thrust needle rollers and cage assemblies deliver high performance in a small envelope. Attributes: High axial load capacity. Supports high rotational speeds. Requires minimal mounting space. Through hardened needle rollers ensure maximum bearing life. Easy to install. Application: Thrust needle roller and cage assemblies are designed to support high axial loads and rotational speeds. A typical application for thrust needle roller and cage assemblies is in transmissions where they provide low friction in limited space.