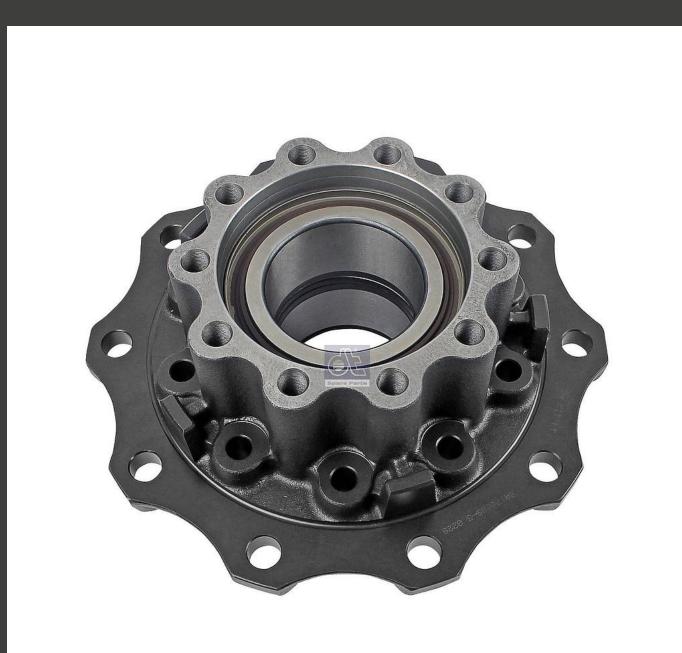

## VOLVO WHEEL HUB 21062580S NEW

## **Additional Information**

| Brand                              | VOLVO                                                  |                    |
|------------------------------------|--------------------------------------------------------|--------------------|
| Condition                          | ORIGINAL                                               |                    |
| Replaces                           | 23108588 S                                             |                    |
| Application Suitable               | Volvo                                                  |                    |
| Bore Ø [mm]                        | b                                                      | 22                 |
| Height [mm]                        | Н                                                      | 165                |
| Inner diameter 1 [mm]              | dì                                                     | 160                |
| Inner diameter 2 [mm]              | d2                                                     | 160                |
| Number of Holes                    |                                                        | 10                 |
| Outer diameter [mm]                | D                                                      | 380                |
| Supplementary Article/Info 2       |                                                        | With wheel bearing |
| Vehicle brand                      | Model, Engine, Gearbox, Axle, Cabin                    |                    |
| Volvo Bus 9/11/12/13 (D/DH engine) | B 9 L /S /TL                                           |                    |
| Volvo Bus B 5/6/7/8                | B 5 LH, B 7 L /DD                                      |                    |
|                                    | ReplacesRef. No.   Volvo 21062580 S   Volvo 23108588 S |                    |