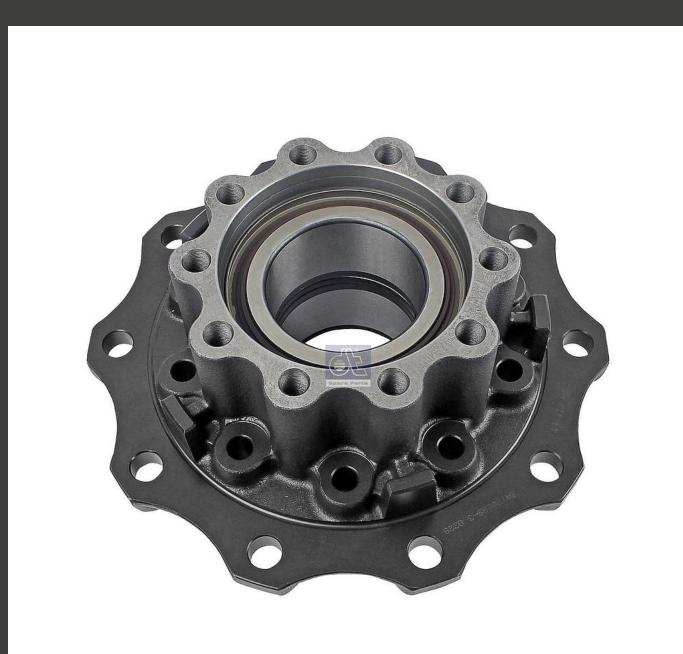

## VOLVO WHEEL HUB 23108588S NEW

## **Additional Information**

| Brand                              | VOLVO                                                  |                    |
|------------------------------------|--------------------------------------------------------|--------------------|
| Condition                          | ORIGINAL                                               |                    |
| Replaces                           | 23108588 S                                             |                    |
| Application Suitable               | Volvo                                                  |                    |
| Bore Ø [mm]                        | b                                                      | 22                 |
| Height [mm]                        | Н                                                      | 165                |
| Inner diameter 1 [mm]              | dì                                                     | 160                |
| Inner diameter 2 [mm]              | d2                                                     | 160                |
| Number of Holes                    |                                                        | 10                 |
| Outer diameter [mm]                | D                                                      | 380                |
| Supplementary Article/Info 2       |                                                        | With wheel bearing |
| Vehicle brand                      | Model, Engine, Gearbox, Axle, Cabin                    |                    |
| Volvo Bus 9/11/12/13 (D/DH engine) | B 9 L /S /TL                                           |                    |
| Volvo Bus B 5/6/7/8                | B 5 LH, B 7 L /DD                                      |                    |
|                                    | ReplacesRef. No.   Volvo 21062580 S   Volvo 23108588 S |                    |