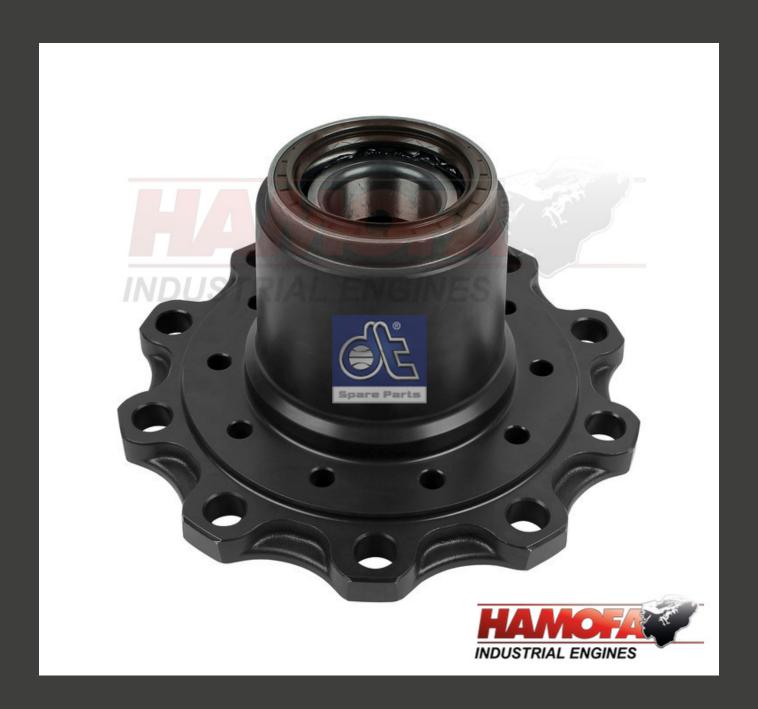

## VOLVO WHEEL HUB 3112320S NEW

## **Additional Information**

| Brand                              |                                                  | VOLVO              |
|------------------------------------|--------------------------------------------------|--------------------|
| Condition                          |                                                  | ORIGINAL           |
| Replaces                           |                                                  | 3112320 S          |
| Application Suitable               |                                                  | Volvo              |
| Bore ï [mm]                        | b                                                | 27.2               |
| Height [mm]                        | Н                                                | 192.5              |
| Inner diameter 1 [mm]              | d1                                               | 112.7              |
| Inner diameter 2 [mm]              | d2                                               | 130                |
| Number of Holes                    |                                                  | 10                 |
| Outer diameter [mm]                | D                                                | 384.5              |
| Supplementary Article/Info 2       |                                                  | With wheel bearing |
| Vehicle brand                      | Model, Engine, Gearbox, Axle, Cabin              |                    |
| Volvo Bus 9/11/12/13 (D/DH engine) | B 12 B chassis 100-13674                         |                    |
| Volvo Bus B 10/12 (TD/THD engine)  | B 10 BLE chassis 2697; B 10 L, Super Olympian    |                    |
| Volvo Bus B 5/6/7/8                | B7L/DD/R                                         |                    |
| Replaces Ref. No.                  | ReplacesRef. No.  aces Ref. No.  Volvo 3112320 S |                    |