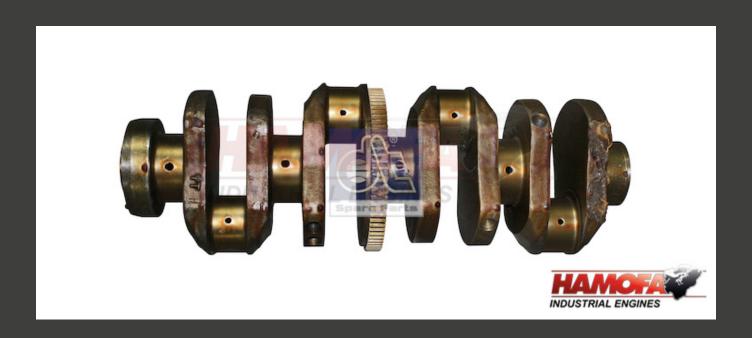

## MAN CRANKSHAFT 51.02101.7737 NEW

## **Product Images**



## **Additional Information**

| Brand                | MAN           |  |
|----------------------|---------------|--|
| Motor Type           | D0824         |  |
| Condition            | ORIGINAL      |  |
| Replaces             | 51.02100.6025 |  |
| Application Suitable | MAN           |  |

|                                   | MAN                                 | 51.02100.6025 |  |
|-----------------------------------|-------------------------------------|---------------|--|
|                                   | ReplacesRef. No.                    |               |  |
| MAN F/M/L 2000, F/M/G 90, F 7/8/9 | D 0824<br>D 0824                    |               |  |
| MAN Bus / Neoplan                 |                                     |               |  |
| Vehicle brand