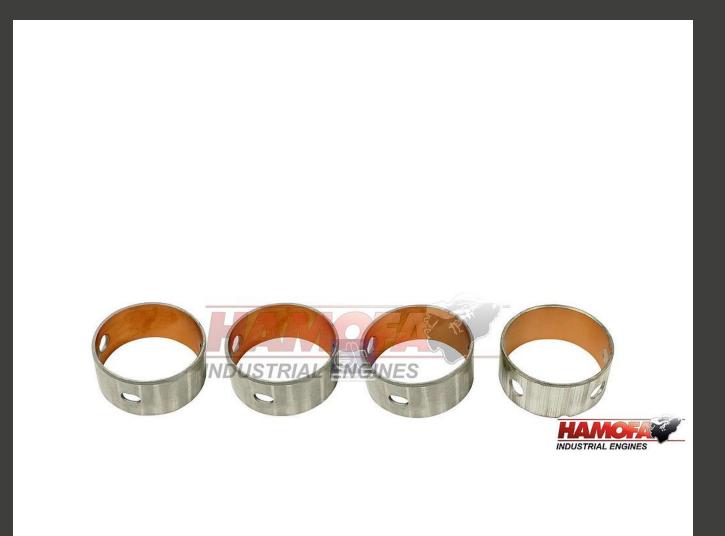

## MAN CAMSHAFT BEARING KIT 51.04410.0135S NEW

## **Additional Information**

| Brand                             | MAN                                 |
|-----------------------------------|-------------------------------------|
| Motor Type                        | D0824, D0826                        |
| Condition                         | ORIGINAL                            |
| Replaces                          | 51.04410.0150 S                     |
| Application Suitable              | MAN                                 |
| Vehicle brand                     | Model, Engine, Gearbox, Axle, Cabin |
| MAN Bus / Neoplan                 | D 0824/0826                         |
| MAN F/M/L 2000, F/M/G 90, F 7/8/9 | D 0824/0826                         |
|                                   | ReplacesRef. No.                    |
| Replaces Ref. No.                 | MAN 51.04410.0132                   |
|                                   | MAN 51.04410.0132 S                 |
|                                   | MAN 51.04410.0135                   |
|                                   | MAN 51.04410.0135 S                 |
|                                   | MAN 51.04410.0144                   |
|                                   | MAN 51.04410.0144 S                 |
|                                   | MAN 51.04410.0150                   |
|                                   | MAN 51.04410.0150 S                 |
|                                   | MAN 51.04410.0153                   |
|                                   | MAN 51.04410.0153 S                 |