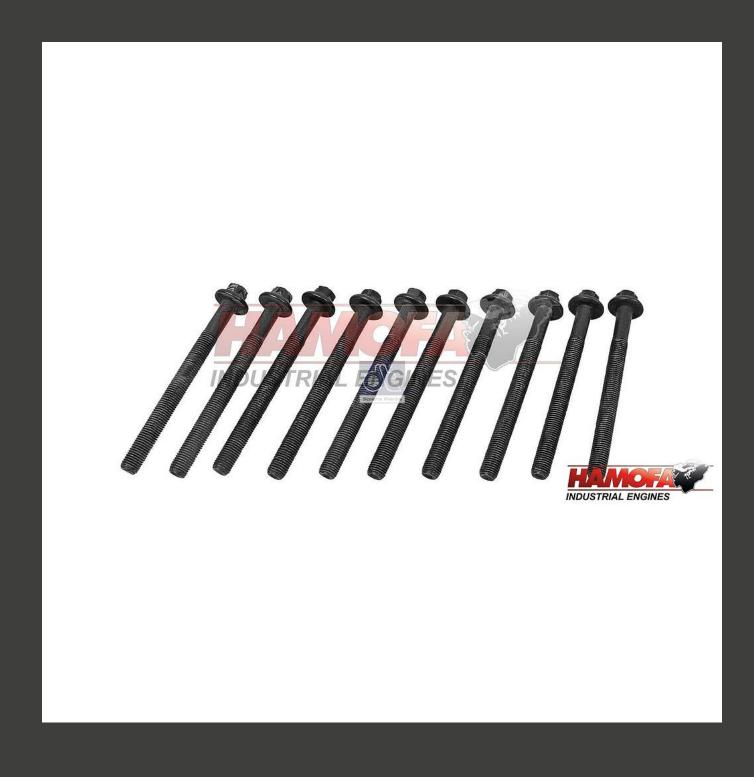

## **GM CYLINDER HEAD SCREW KIT 9112240 NEW**

## **Additional Information**

| Brand                                                          | GENERAL MOTORS                        |                                                     |                                                                    |
|----------------------------------------------------------------|---------------------------------------|-----------------------------------------------------|--------------------------------------------------------------------|
| Condition                                                      | ORIGINAL                              |                                                     |                                                                    |
| Application Suitable                                           | General Motors, Nissan, Opel, Renault |                                                     |                                                                    |
| Length [mm]                                                    |                                       | L                                                   | 131                                                                |
| Quality/ Grade                                                 |                                       |                                                     | 12.9                                                               |
| Thread Size                                                    |                                       |                                                     | M12 x 1,5                                                          |
| Vehicle brand                                                  | Model, Engine, Gearbox, Axle, Cabin   |                                                     |                                                                    |
| Renault Master/Mascott, Opel Movano, Nissan<br>Interstar/NV400 |                                       | Master II/III Movano A/B Interstar, NV400           |                                                                    |
| Replaces Ref. No.                                              |                                       | Replaces General Motors Nissan Opel Renault Renault | Ref. No. 9112240 11057-00QAB 44 04 240 77 01 473 571 82 00 009 120 |