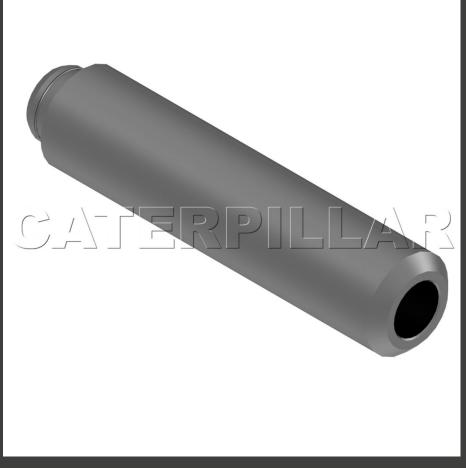

## Description

Description:

• Valve guides are cylindrical pieces of metal, pressed into cylinder heads, with the valves reciprocating within

Attributes:

• Cat® parts are manufactured to precise specifications and are built for durability, reliability, productivity, less environmental impact, and reuse