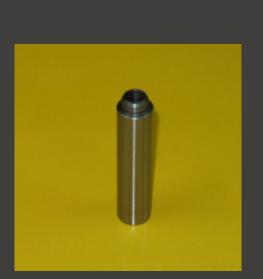

## Description

Description:

• Valve guides are cylindrical pieces of metal, pressed into cylinder heads, with the valves reciprocating within

Attributes:

• Cat® parts are manufactured to precise specifications and are built for durability, reliability, productivity, less environmental impact, and reuse