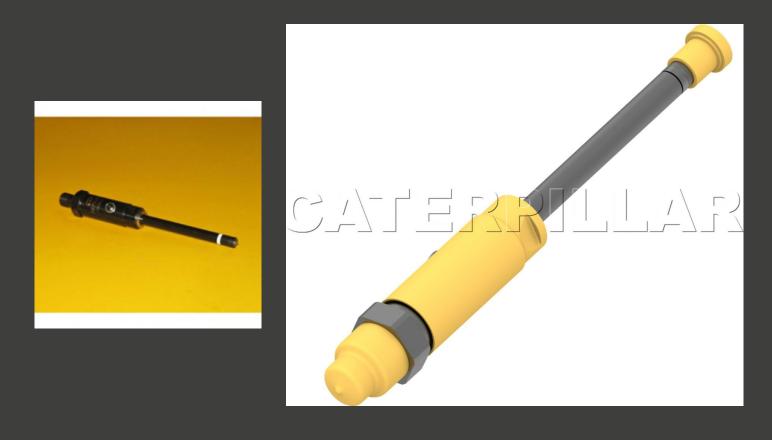

## CATERPILLAR NOZZLE-FUEL 1677489 NEW

## Description

Fuel injection nozzles produce specific fuel spray patterns, a critical component of the fuel injection system, contributing to optimum combustion, emissions and fuel economy. Genuine Fuel Injection Nozzles are the best choice when you need to repair or rebuild any Cat diesel engine. Cat injectors are developed specifically for your Cat engine and today's low-sulfur, low-lubricity fuels. We use specialized product metallurgy, proprietary manufacturing processes and design to bring you the best wear life, fuel economy and overall performance, regardless of the equipment it's powering or the conditions it has to endure. Each unit undergoes extensive testing to ensure reliability and includes all critical engineering updates for optimum performance. That sets them apart from reverse engineered aftermarket brands, which can cause power and fuel efficiency losses of up to 5%.