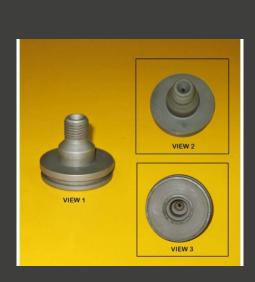

# **CATERPILLAR BONNET 1082102 NEW**

#### Description:

• Bonnets are important components of fuel injection pumps, which drive fuel into the cylinders of engines