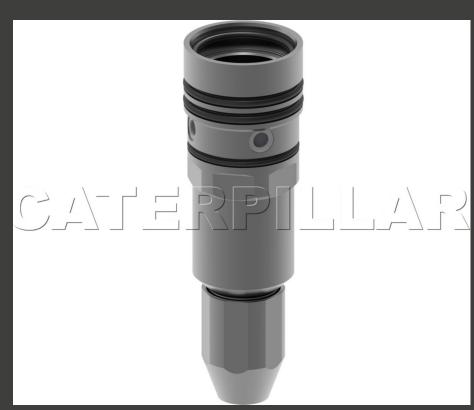

# **CATERPILLAR BONNET 1082102 NEW**

#### Description:

• Bonnets are important components of fuel injection pumps, which drive fuel into the cylinders of engines