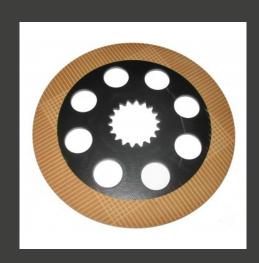

## **Description**

Description:Cat drive train components must endure incredible torque, high impact loads, and frequent direction and gear changes. Cat designs and manufactures its transmissions and final drive components with these demands in mind. The result is a drive train that lasts longer and works harder over the life of the machine. Cat friction discs are designed to work with braking systems, providing critical friction to slow, stop or hold a machine stationary. Attributes: Multiple parallel groove pattern optimized for cooling. Hardened steel core reduces spline wear. (18) tooth internal spline provides exact OEM fit. OEM friction formulation maintains brake performance certification. Application: Cat brake friction discs are used as part of the braking system to reduce machine speeds. Consult your owner's manual or contact your local Cat Dealer for more information.