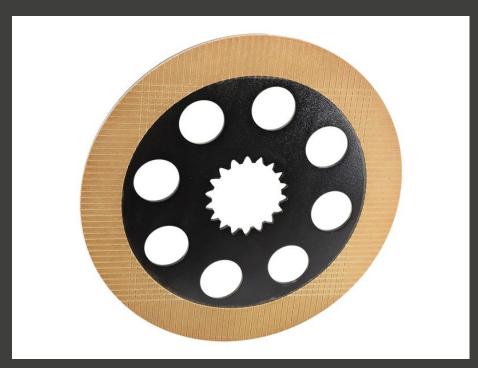

## **Description**

Description:Cat drive train components must endure incredible torque, high impact loads, and frequent direction and gear changes. Cat designs and manufactures its transmissions and final drive components with these demands in mind. The result is a drive train that lasts longer and works harder over the life of the machine. Cat friction discs are designed to work with braking systems, providing critical friction to slow, stop or hold a machine stationary. Attributes: Multiple parallel groove pattern optimized for cooling. Hardened steel core reduces spline wear. (18) tooth internal spline provides exact OEM fit. OEM friction formulation maintains brake performance certification. Application: Cat brake friction discs are used as part of the braking system to reduce machine speeds. Consult your owner's manual or contact your local Cat Dealer for more information.