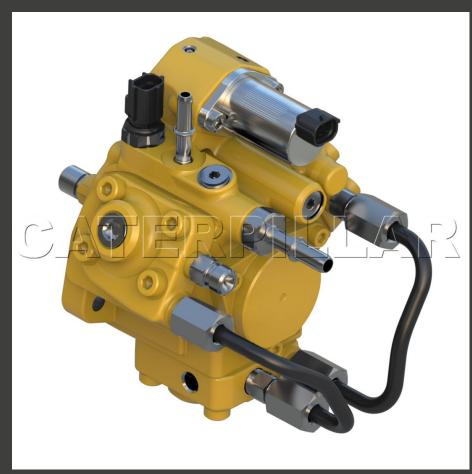

## CATERPILLAR PUMP GP 1086630 NEW

## **Description**

Fuel injection pumps deliver fuel to the engine at the right pressure and time for proper combustion. Cat Fuel Injection Pumps are developed specifically for your Cat engine, for the best performance at the best price. Each unit comes with a full 12-month warranty and is computer-tested for 20 critical quality points to ensure maximum performance and fuel economy. Regardless of the equipment it's powering or the conditions it has to endure, you'll get outstanding wear life and overall performance that no will-fit product can beat.