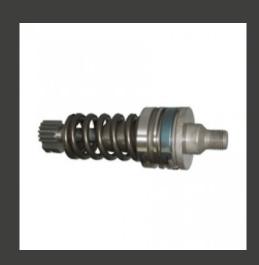

## CATERPILLAR PUMP GP 1086630 NEW

## **Description**

Fuel injection pumps deliver fuel to the engine at the right pressure and time for proper combustion. Cat Fuel Injection Pumps are developed specifically for your Cat engine, for the best performance at the best price. Each unit comes with a full 12-month warranty and is computer-tested for 20 critical quality points to ensure maximum performance and fuel economy. Regardless of the equipment it's powering or the conditions it has to endure, you'll get outstanding wear life and overall performance that no will-fit product can beat.