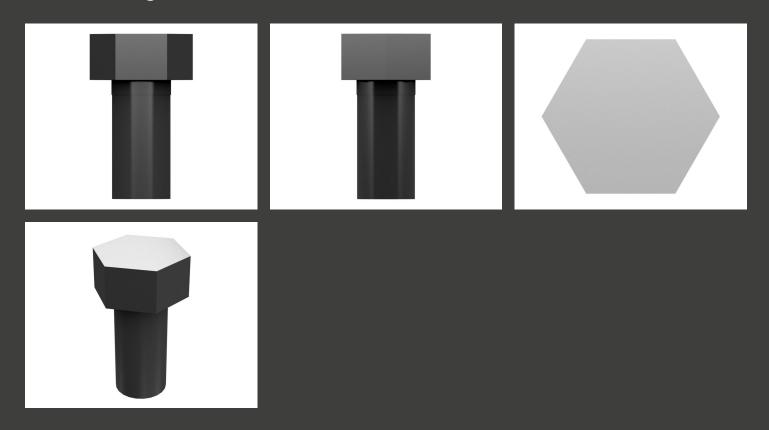

## **Description**

Description: fastener parts are designed for specific applications based on size, strength, clamp load, and past performance. This is information other manufacturers do not have. They are selected to last until rebuild or the life of the machine. While it may seem as though non-Cat hardware and fasteners are suitable for your machine, no other company knows your equipment like we do.Hex head bolts/screws offer the most robust driving feature. Attributes: •Cat fasteners are manufactured to precise specifications and are built for durability, reliability, productivity •Strength & Quality – Fasteners meet or exceed ISO, ASTM, ASME & SAE requirements. •Cat bolts, nuts, and washers are designed to work together as a system for maximum clamping force. •Coatings that meet special requirements for different applications (RoHS compliant). Applications: Cat bolts and the matching hardened washers and nuts form a performance based system which produces consistently high clamp loads. You can trust Cat Fasteners to help you build it, maintain it, or fix it - for most machine and workshop applications throughout the world.