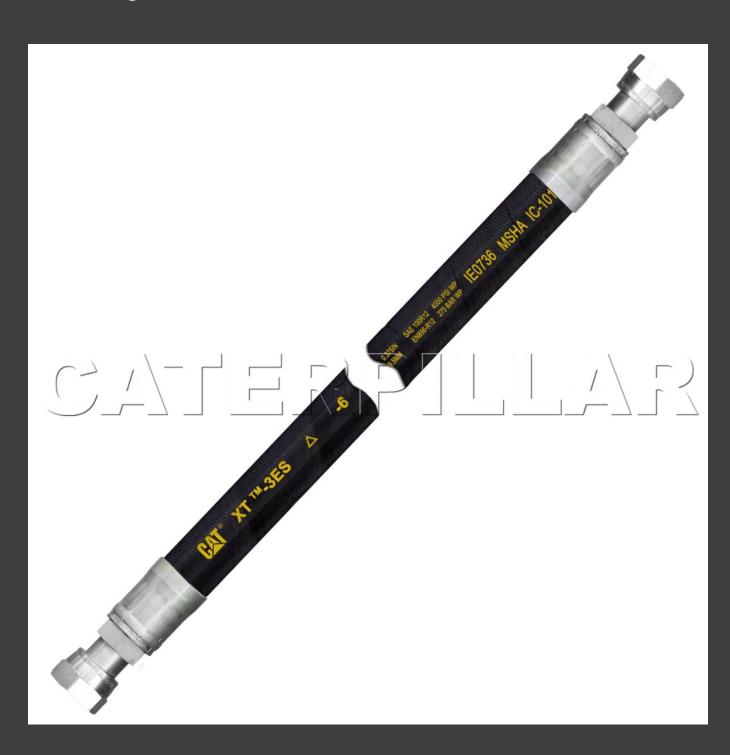

#### Description:

XT ES (Enhanced Spiral) high pressure hose transfers petroleum based hydraulic fluids at high pressures from pumps and motors to machine components.

#### Attributes:

Constructed with a fabric reinforced, synthetic rubber tube and four or six plies of spirally-wrapped high tensile steel wire reinforcement that are separated by layers of synthetic rubber. The synthetic rubber outer cover is oil, weather, and abrasion resistant. XT ES hose is impulse tested to 1 million cycles - twice the SAE requirement. Plus, XT ES hoses are designed to work at half the SAE bend radius. This means they bend better in tight places and substantially reduce hose length requirements. These features provide easier installation, long life and excellent dependability.

Recommended Application:

High-pressure service applications.