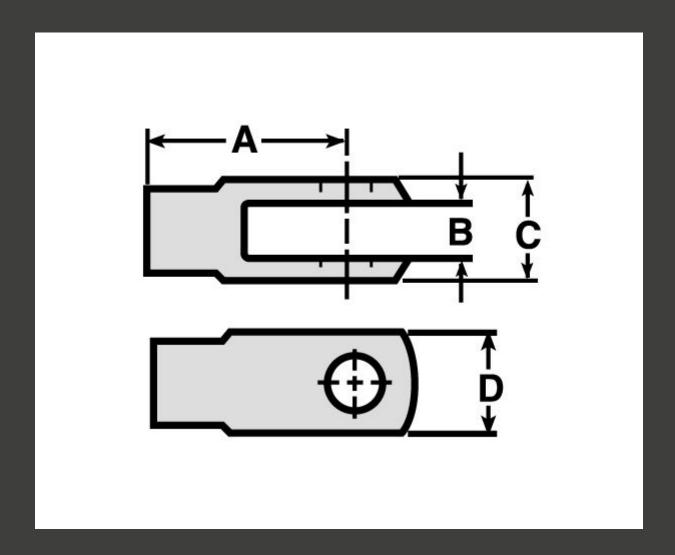

### Attributes:

- · Material: Steel
- · Rod End Type: Yoke type
- · Centerline to edge: 30.226 mm (1.19 in)

- External Yoke Width: 19.05 mm (0.75 in)
- · Internal Yoke Width: 8.737 mm (0.344 in)
- · Hole Diameter: 7.924 mm (0.312 in)
- Thread Size: 5/16-24Large load capacity
- · Easy mounting and dismounting
- · Suitable for heavy static or alternating loads, and shock loads