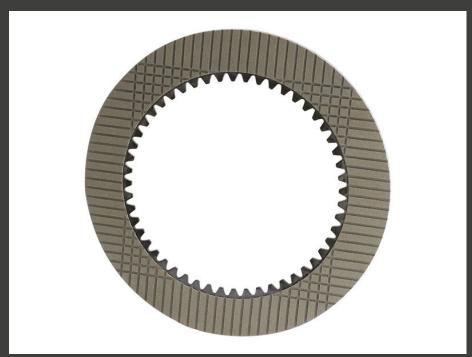

## **Description**

Description:Cat drive train components must endure incredible torque, high impact loads, and frequent direction and gear changes. Cat designs and manufactures its transmissions and final drive components with these demands in mind. The result is a drive train that lasts longer and works harder over the life of the machine. Cat friction discs are designed to work within the transmission system to absorb the high power and energy during shifting. Attributes: Multiple parallel groove pattern optimized for cooling. (52) tooth internal spline provides exact OEM fit. Application: Cat friction discs are used as part of the transmission system to provide maximum performance and life to the drivetrain. Consult your owner's manual or contact your local Cat Dealer for more information.