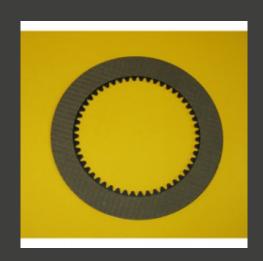

## **Description**

Description:Cat drive train components must endure incredible torque, high impact loads, and frequent direction and gear changes. Cat designs and manufactures its transmissions and final drive components with these demands in mind. The result is a drive train that lasts longer and works harder over the life of the machine. Cat friction discs are designed to work within the transmission system to absorb the high power and energy during shifting. Attributes: Multiple parallel groove pattern optimized for cooling. (52) tooth internal spline provides exact OEM fit. Application: Cat friction discs are used as part of the transmission system to provide maximum performance and life to the drivetrain. Consult your owner's manual or contact your local Cat Dealer for more information.