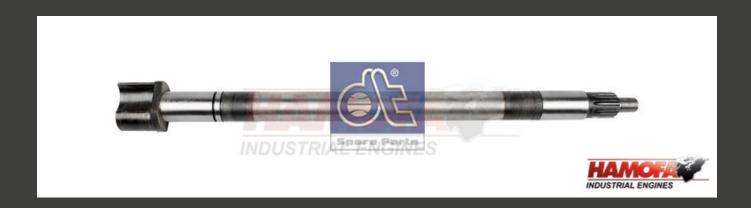

## BPW BRAKE CAMSHAFT 09.097.60.41.0 NEW

| Diameter [mm]   | D         |                          | 38          |
|-----------------|-----------|--------------------------|-------------|
| Length 1 [mm]   | L1        |                          | 723         |
| Length 3 [mm]   | L3        |                          | 598.5       |
| Number of Teeth |           |                          | 10          |
| Parameter       |           |                          | S-cam       |
| Vehicle brand   | Model, Er | ngine, Gearbox, <i>i</i> | Axle, Cabin |
| Trailer         | BPW NH.   | ./NR                     |             |
|                 | Replaces  | Ref. No.                 |             |
|                 | BPW       | 05.097.60.41.0           |             |
|                 | BPW       | 05.097.60.41.1           |             |
|                 | RD\//     | 05 097 60 41 2           |             |