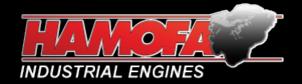

## **Description**

The 30 Series weld-on base is part of the Mechanically Attached Wear Plate System (MAWPS). This weld-on base plate can be welded on virtually any flat or moderately curved surface that requires wear protection.