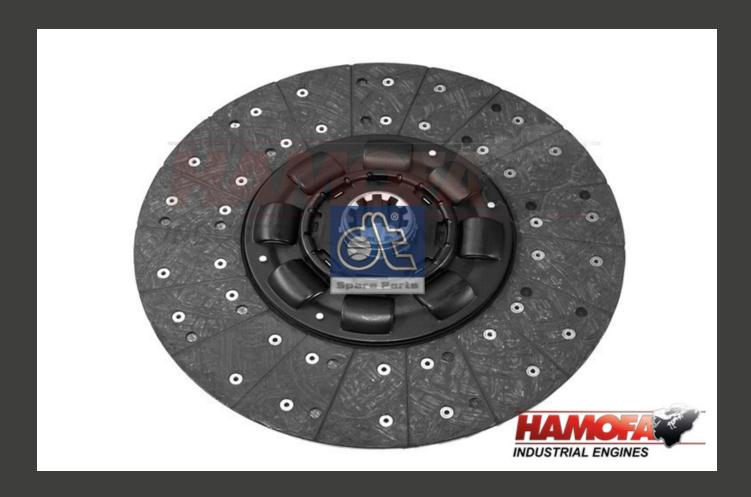

## MAN CLUTCH DISC 51.30301.0010 NEW

## **Product Images**



## **Additional Information**

| Brand                | MAN                                |
|----------------------|------------------------------------|
| Condition            | ORIGINAL                           |
| Application Suitable | Ford, Jaguar, Land Rover, Standard |

Number of Poles 2

Vehicle brand Model, Engine, Gearbox, Axle, Cabin

Car Parts Jaguar, Land Rover, Standard

Ford Transit FY

|                   | Replaces   | Ref. No.       |
|-------------------|------------|----------------|
| Replaces Ref. No. | Ford       | 1132002        |
|                   | Ford       | 1N1A-12A699-AA |
|                   | Jaguar     | JD61212        |
|                   | Land Rover | LR008877       |
|                   | Standard   | 19515          |