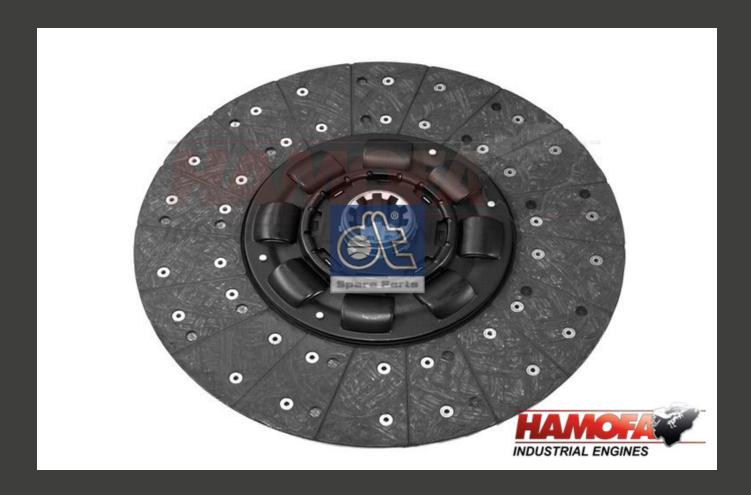

## MAN CLUTCH DISC 81.30301.0217 NEW

## **Additional Information**

| Brand                | MAN                                |
|----------------------|------------------------------------|
| Condition            | ORIGINAL                           |
| Application Suitable | Ford, Jaguar, Land Rover, Standard |