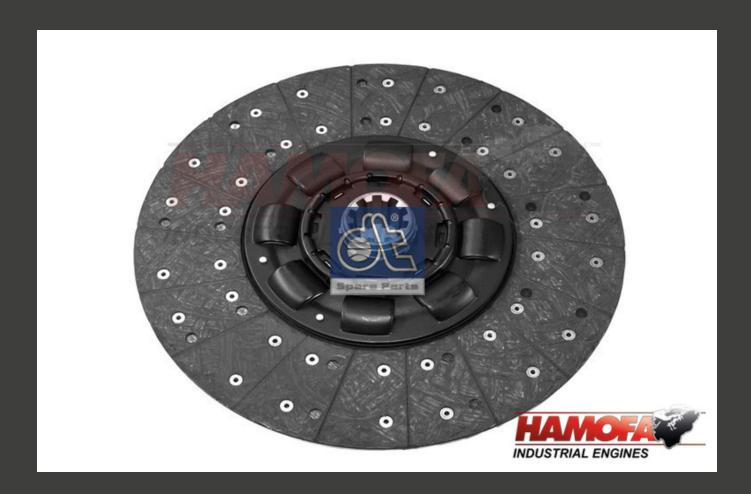

## MAN CLUTCH DISC 81.30301.0219 NEW

## **Product Images**



## **Additional Information**

| Brand                | MAN                                |
|----------------------|------------------------------------|
| Condition            | ORIGINAL                           |
| Application Suitable | Ford, Jaguar, Land Rover, Standard |

Number of Poles 2

Vehicle brand Model, Engine, Gearbox, Axle, Cabin

Car Parts Jaguar, Land Rover, Standard

Ford Transit FY

|                   | Replaces   | Ref. No.       |
|-------------------|------------|----------------|
| Replaces Ref. No. | Ford       | 1132002        |
|                   | Ford       | 1N1A-12A699-AA |
|                   | Jaguar     | JD61212        |
|                   | Land Rover | LR008877       |
|                   | Standard   | 19515          |