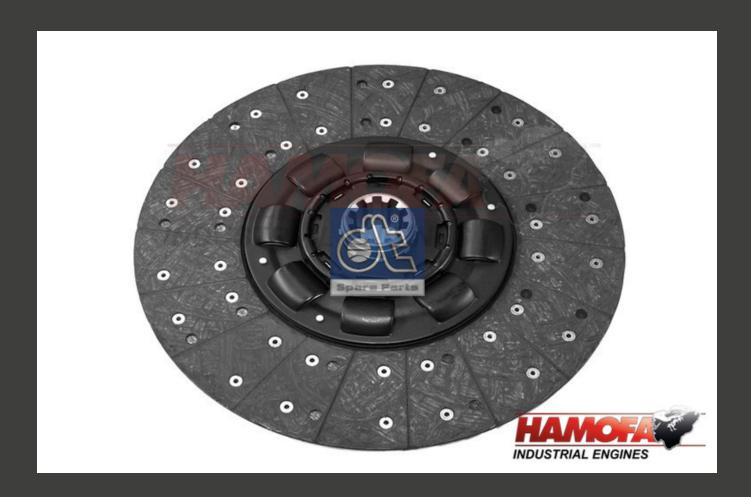

## MAN CLUTCH DISC 81.30301.0220 NEW

## **Product Images**



## **Additional Information**

| Brand                | MAN                                |
|----------------------|------------------------------------|
| Condition            | ORIGINAL                           |
| Application Suitable | Ford, Jaguar, Land Rover, Standard |

Number of Poles 2

Vehicle brand Model, Engine, Gearbox, Axle, Cabin

Car Parts Jaguar, Land Rover, Standard

Ford Transit FY

|                   | Replaces   | Ref. No.       |
|-------------------|------------|----------------|
| Replaces Ref. No. | Ford       | 1132002        |
|                   | Ford       | 1N1A-12A699-AA |
|                   | Jaguar     | JD61212        |
|                   | Land Rover | LR008877       |
|                   | Standard   | 19515          |