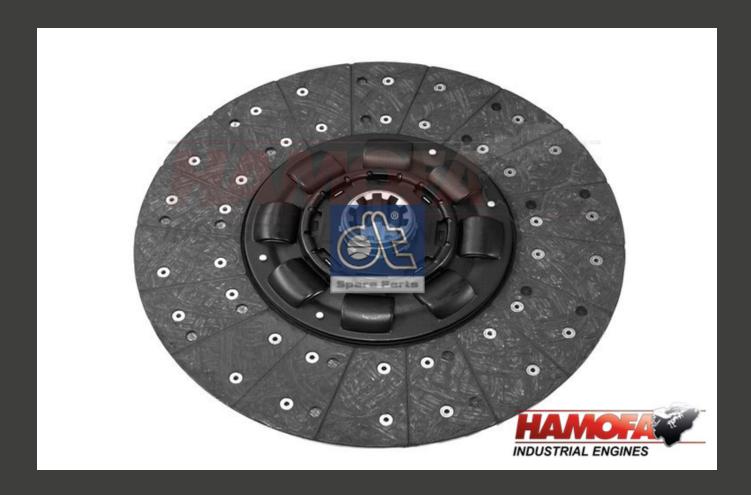

## MAN CLUTCH DISC 81.30301.0225 NEW

## **Product Images**



## **Additional Information**

| Brand                | MAN                                |
|----------------------|------------------------------------|
| Condition            | ORIGINAL                           |
| Application Suitable | Ford, Jaguar, Land Rover, Standard |

Number of Poles 2

Vehicle brand Model, Engine, Gearbox, Axle, Cabin

Car Parts Jaguar, Land Rover, Standard

Ford Transit FY

|                   | Replaces   | Ref. No.       |
|-------------------|------------|----------------|
| Replaces Ref. No. | Ford       | 1132002        |
|                   | Ford       | 1N1A-12A699-AA |
|                   | Jaguar     | JD61212        |
|                   | Land Rover | LR008877       |
|                   | Standard   | 19515          |