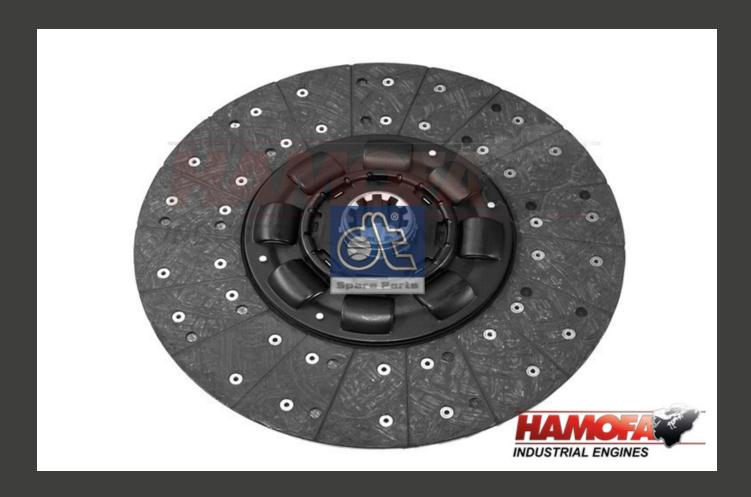

## MAN CLUTCH DISC 81.30301.0256 NEW

## **Product Images**



## **Additional Information**

| Brand                | MAN                                |
|----------------------|------------------------------------|
| Condition            | ORIGINAL                           |
| Application Suitable | Ford, Jaguar, Land Rover, Standard |

Number of Poles 2

Vehicle brand Model, Engine, Gearbox, Axle, Cabin

Car Parts Jaguar, Land Rover, Standard

Ford Transit FY

|                   | Replaces   | Ref. No.       |
|-------------------|------------|----------------|
| Replaces Ref. No. | Ford       | 1132002        |
|                   | Ford       | 1N1A-12A699-AA |
|                   | Jaguar     | JD61212        |
|                   | Land Rover | LR008877       |
|                   | Standard   | 19515          |