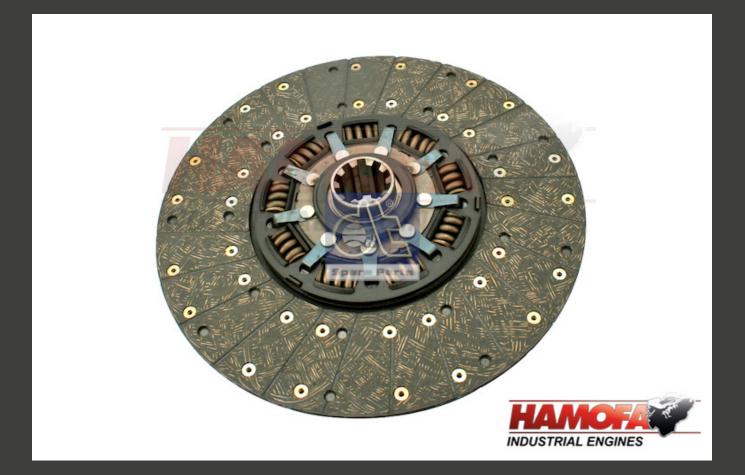

## MAN CLUTCH DISC 81.30301.0346 NEW

## **Additional Information**

| Brand                | MAN      |
|----------------------|----------|
| Condition            | ORIGINAL |
| Replaces             | 1349874  |
| Application Suitable | Ford     |