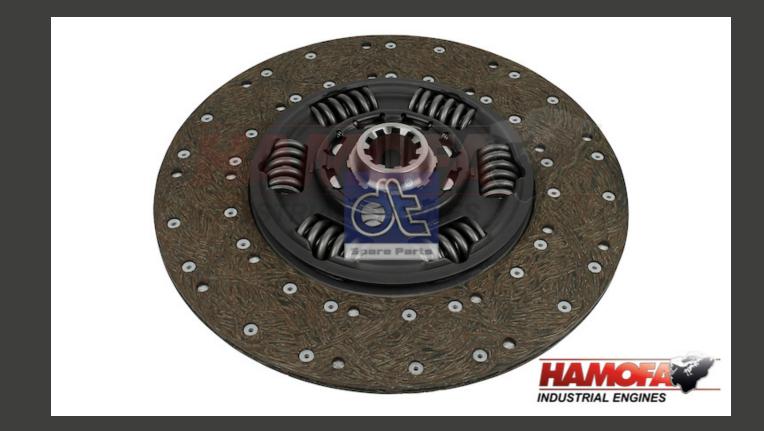

## MAN CLUTCH DISC 81.30301.9575 NEW

## **Product Images**



## **Additional Information**

| Brand                | MAN      |
|----------------------|----------|
| Condition            | ORIGINAL |
| Replaces             | 1349875  |
| Application Suitable | Ford     |

| Thickness [mm]    | S                                       | 1.15                                                             | 5 |
|-------------------|-----------------------------------------|------------------------------------------------------------------|---|
| Vehicle brand     | Model, Engine, Gearbox, Axle, Cabin     |                                                                  |   |
| Ford Transit      | ТТ9                                     |                                                                  |   |
| Replaces Ref. No. | Replace<br>Ford<br>Ford<