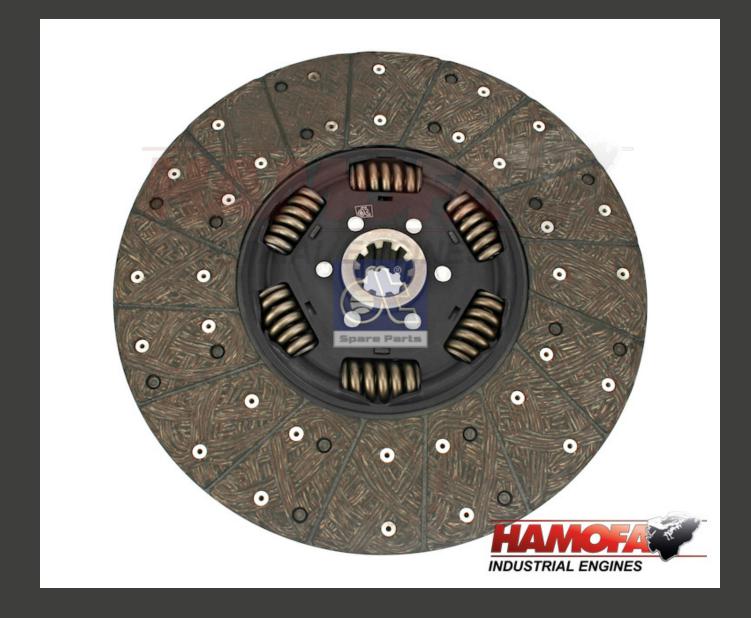

## MAN CLUTCH DISC 81.30301.9556 NEW

## **Product Images**

**Additional Information** 

| Brand                |                                                 | MAN                                                                   |
|----------------------|-------------------------------------------------|-----------------------------------------------------------------------|
| Condition            |                                                 | ORIGINAL                                                              |
| Replaces             |                                                 | 1349876                                                               |
| Application Suitable |                                                 | Ford                                                                  |
| Thickness [mm]       | S                                               | 1.2                                                                   |
| Vehicle brand        | Model, Engine, Gearbox, Axle, Cabin             |                                                                       |
| Ford Transit         | ТТ9                                             |                                                                       |
| Replaces Ref. No.    | Replace<br>Ford<br>Ford<br>Ford<br>Ford<br>Ford | sRef. No.   1096230   1256149   1349876   5C1Q-6051-CA   YC1Q-6051-CE |