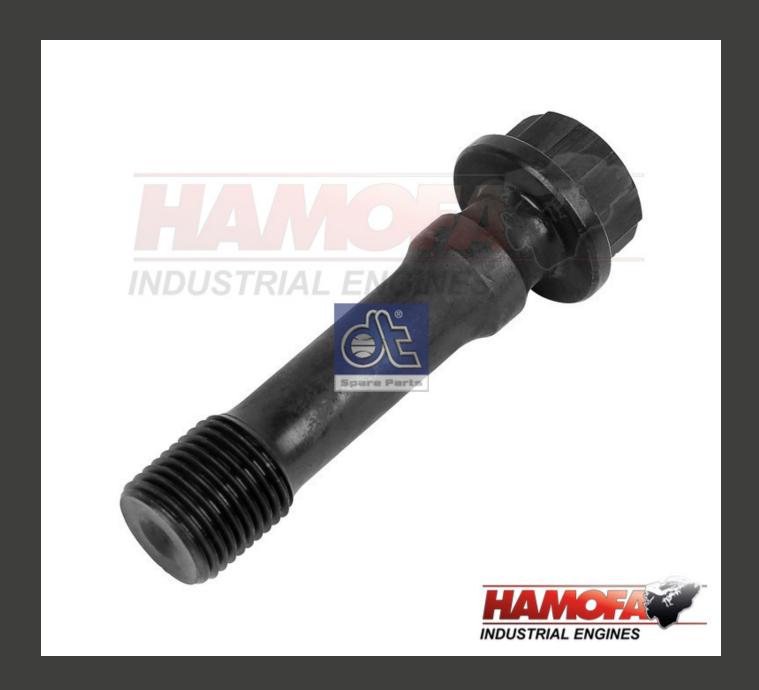

## MAN CONNECTING ROD SCREW 51.90021.0004 NEW

## **Additional Information**

| Brand                             | MAN                                 |           |
|-----------------------------------|-------------------------------------|-----------|
| Motor Type                        | D2876                               |           |
| Condition                         | ORIGINAL                            |           |
| Replaces                          | 51.90021.0004                       |           |
| Application Suitable              | MAN                                 |           |
| Screw length below head [mm]      | Lu                                  | 66        |
| Thread Length [mm]                | LTh                                 | 17        |
| Thread Size                       |                                     | M16 x 1,5 |
| Vehicle brand                     | Model, Engine, Gearbox, Axle, Cabin |           |
| MAN Bus / Neoplan                 | D 2876                              |           |
| MAN F/M/L 2000, F/M/G 90, F 7/8/9 | D 2876                              |           |
| MAN TGA/TGL/TGM/TGS/TGX           | D 2876                              |           |
|                                   | ReplacesRef. No.                    |           |
| Replaces Ref. No.                 | MAN 51.90021                        | .0004     |