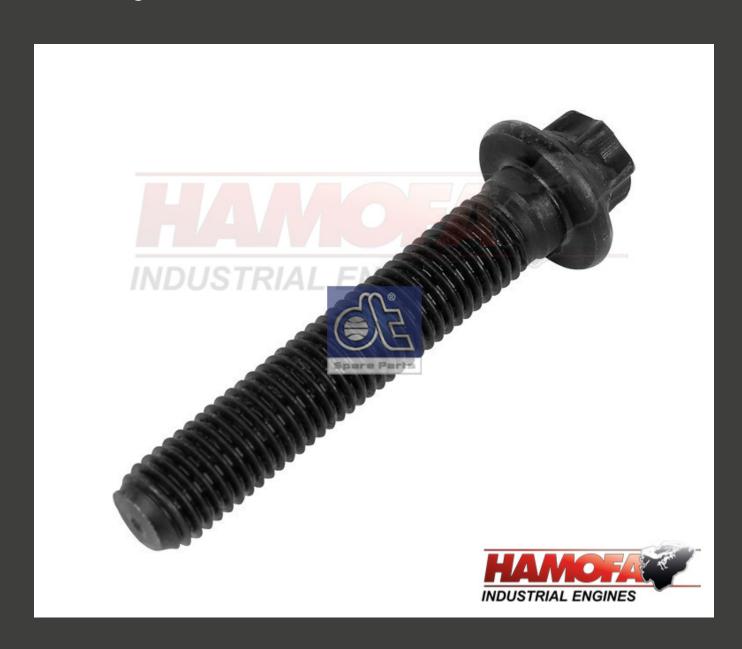

## MAN CONNECTING ROD SCREW 51.90490.0028 NEW

## **Product Images**

**Additional Information** 

| Brand                                                                                                     | MAN                                                                                                                                 |
|-----------------------------------------------------------------------------------------------------------|-------------------------------------------------------------------------------------------------------------------------------------|
| Motor Type                                                                                                | D0836                                                                                                                               |
| Condition                                                                                                 | ORIGINAL                                                                                                                            |
| Replaces                                                                                                  | 51.90490.0028                                                                                                                       |
| Application Suitable                                                                                      | MAN                                                                                                                                 |
| Screw length below head [mm]                                                                              | Lu 60                                                                                                                               |
| Thread Length [mm]                                                                                        | LTh 55                                                                                                                              |
| Thread Size                                                                                               | M11 x 1,5                                                                                                                           |
| Vehicle brand                                                                                             | Model, Engine, Gearbox, Axle, Cabin                                                                                                 |
| MAN Bus / Neoplan                                                                                         | D 0834, D 0836                                                                                                                      |
| MAN F/M/L 2000, F/M/G 90, F 7/8/9                                                                         | D 0834, D 0836                                                                                                                      |
| MAN TGA/TGL/TGM/TGS/TGX                                                                                   | D 0834, D 0836                                                                                                                      |
|                                                                                                           | ReplacesRef. No.                                                                                                                    |
| Replaces Ref. No.                                                                                         | MAN 51.90490.0017                                                                                                                   |
|                                                                                                           | MAN 51.90490.0028                                                                                                                   |
|                                                                                                           |                                                                                                                                     |
| Thread Size  Vehicle brand  MAN Bus / Neoplan  MAN F/M/L 2000, F/M/G 90, F 7/8/9  MAN TGA/TGL/TGM/TGS/TGX | M11 x 1,5  Model, Engine, Gearbox, Axle, Cabin  D 0834, D 0836  D 0834, D 0836  D 0834, D 0836  ReplacesRef. No.  MAN 51.90490.0017 |