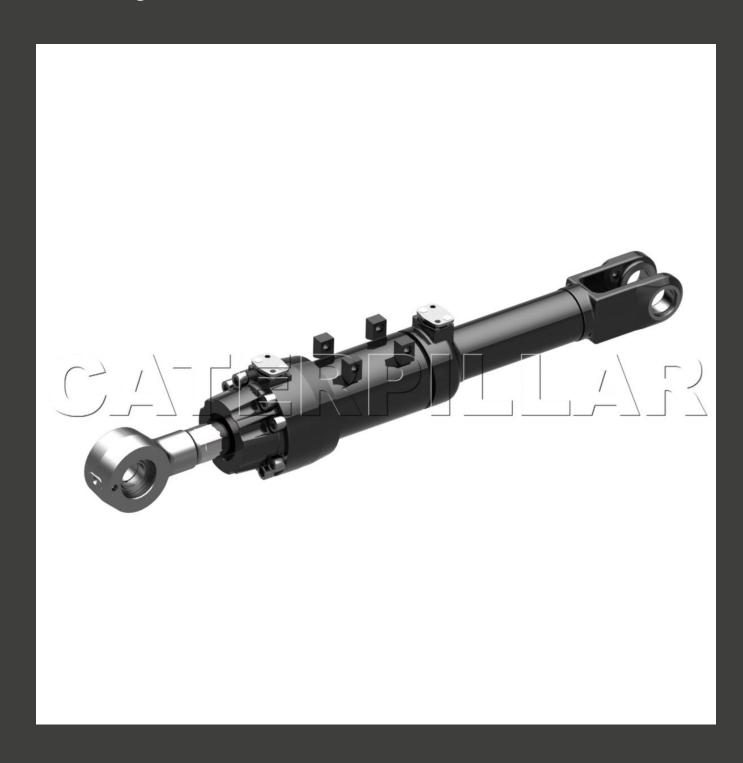

## **Description**

#### Description:

Complete hydraulic cylinder arrangements actuate numerous machine components ranging from steering controls to refined movement of blades, buckets or other attachments.

#### Attributes:

Complete Cat hydraulic cylinder arrangements consist of tube and rod assemblies that are ready for installation on a machine. Cat cylinders are manufactured with thick tube walls that enable more service lives. This feature, when combined with exclusive Cat Oversize Seals, can extend cylinder life in many applications.