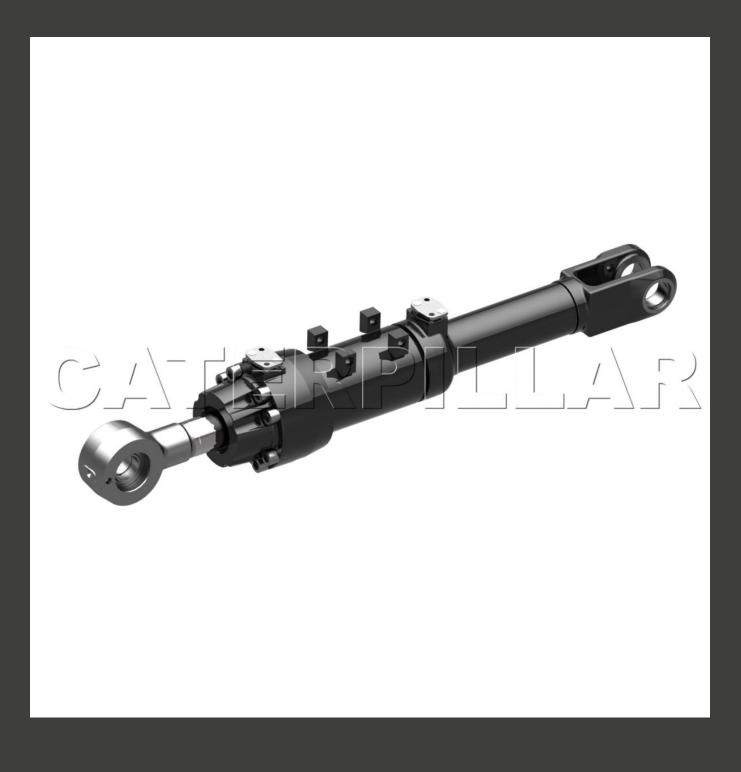

### Description

Description:

Complete hydraulic cylinder arrangements actuate numerous machine components ranging from steering controls to refined movement of blades, buckets or other attachments.

#### Attributes:

Complete Cat hydraulic cylinder arrangements consist of tube and rod assemblies that are ready for installation on a machine. Cat cylinders are manufactured with thick tube walls that enable more service lives. This feature, when combined with exclusive Cat Oversize Seals, can extend cylinder life in many applications.