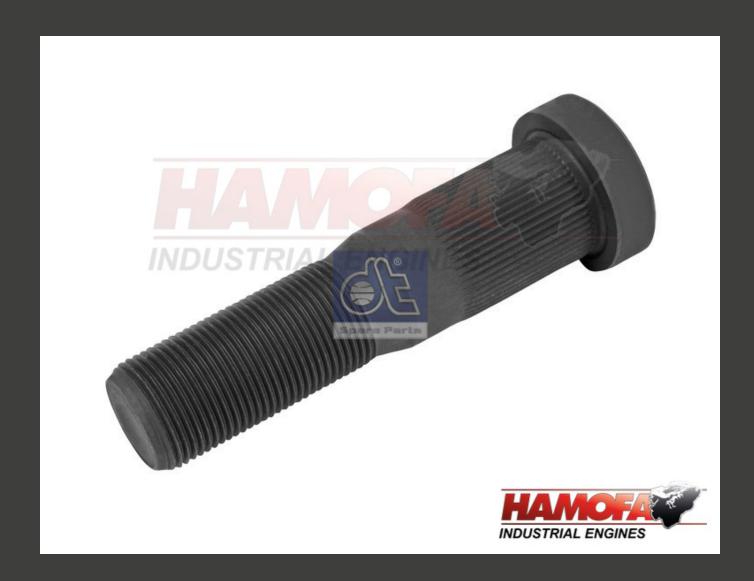

## WHEEL BOLT 5010439317 NEW

## **Additional Information**

| Brand                | RENAULT        |
|----------------------|----------------|
| Condition            | ORIGINAL       |
| Application Suitable | Iveco, Renault |

Quality/ Grade 10.9 Screw length below head [mm] 97 Lu Thread Length [mm] LTh 46.5 Thread Size M22 x 1,5 Width 1 [mm] W٦ 31 Width 2 [mm] W2 35 Vehicle brand Model, Engine, Gearbox, Axle, Cabin C/CBH/CLM, M/S/ME/SE/CE, G, Manager, Maxter, R, Major, Premium Renault Trucks /TR/PR, Kerax, AE, AE Magnum, Magnum E-Tech, Puncher