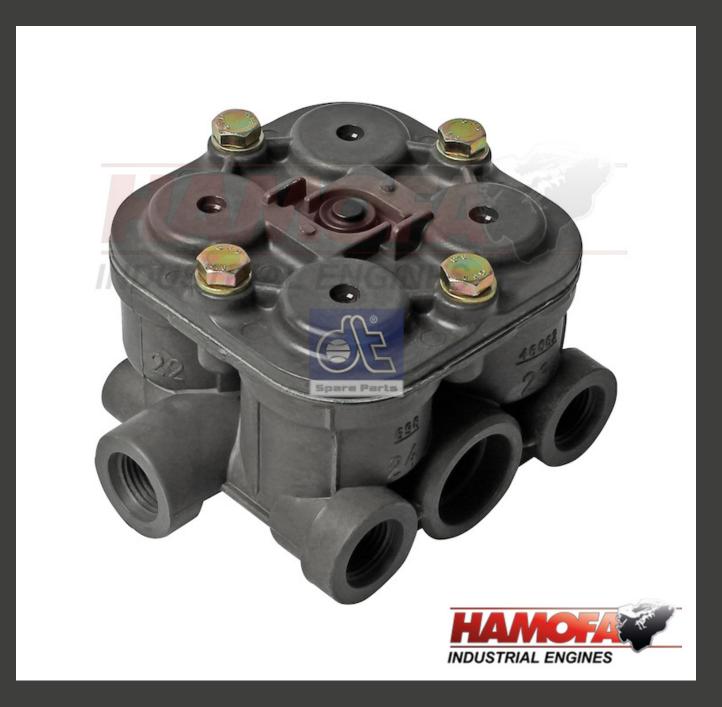

## 4-CIRCUIT-PROTECTION VALVE 5010224822 NEW

## **Additional Information**

| Brand                       | RENAULT                              |           |
|-----------------------------|--------------------------------------|-----------|
| Condition                   | ORIGINAL                             |           |
| Replaces                    | 50 10 224 822                        |           |
| Application Suitable        | Renault                              |           |
| Closing pressure (21) [bar] | Pc21                                 | 5         |
| Closing pressure (22) [bar] | Pc22                                 | 5         |
| Closing pressure (23) [bar] | Pc23                                 | 5         |
| Closing pressure (24) [bar] | Pc24                                 | 5         |
| Opening pressure (21) [bar] | Po21                                 | 7         |
| Opening pressure (22) [bar] | Po22                                 | 7         |
| Opening pressure (23) [bar] | Po23                                 | 7.3       |
| Opening pressure (24) [bar] | Po24                                 | 7         |
| Operating pressure to [bar] | max.                                 | 13        |
| Thread Measurement 1        |                                      | M16 x 1,5 |
| Thread Measurement 2        |                                      | M22 x 1,5 |
| Vehicle brand               | Model, Engine, Gearbox, Axle, Cabin  |           |
| Renault Trucks              | M/S/ME/SE/CE, G, Manager             |           |
| Replaces Ref. No.           | ReplacesRef. No.Renault50 10 224 822 |           |