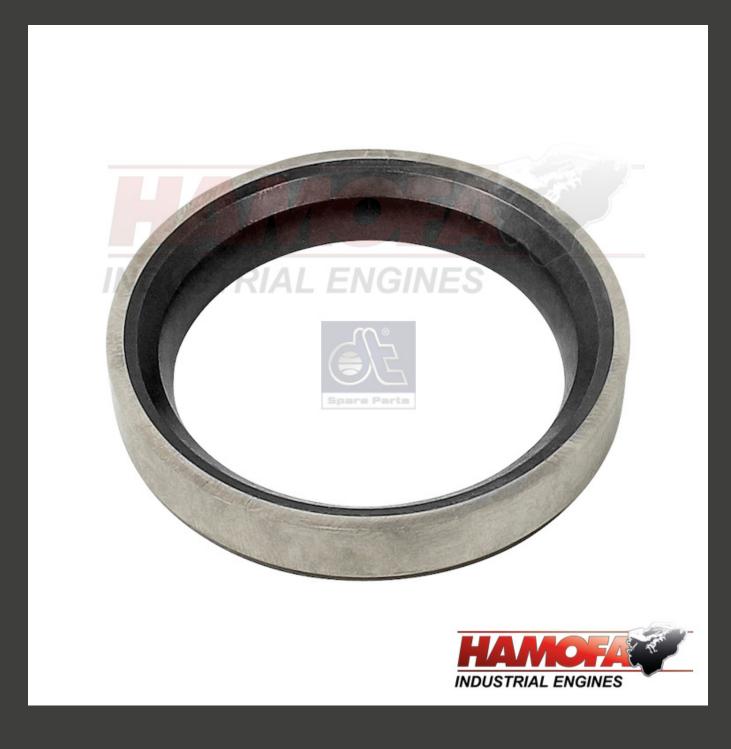

## **Additional Information**

| Brand                        | SCANIA                              |             |
|------------------------------|-------------------------------------|-------------|
| Condition                    | ORIGINAL                            |             |
| Replaces                     | 1403825                             |             |
| Application Suitable         | Scania                              |             |
| Fitting Position             |                                     | Intake side |
| Height [mm]                  | Н                                   | 8.2         |
| Inner diameter [mm]          | d                                   | 35          |
| Outer diameter [mm]          | D                                   | 46          |
| Valve seat angle [°]         | α                                   | 20          |
| Vehicle brand                | Model, Engine, Gearbox, Axle, Cabin |             |
| Scania 4-Series              | DC 11, DSC-DC 12, DT 12 L01, DC 16  |             |
| Scania Bus 4-/F-/K-/N-Series | 4-Series DC 11 07, DSC 12 01/02     |             |
|                              | Replaces Ref. No.                   |             |
| Replaces Ref. No.            | Scania 14038                        | 25          |
|                              | Scania 141153                       | 8           |