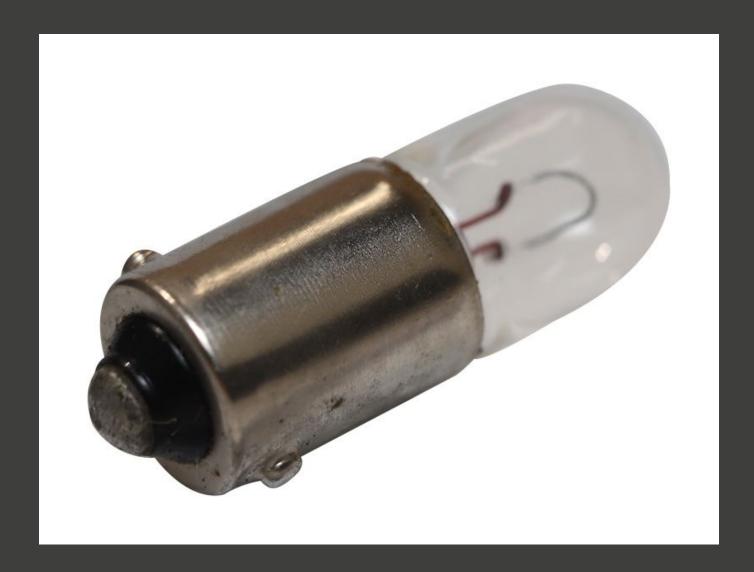

## **Descripción**

Description: Work Lights help turn night into day and increase productivity of both machines and operators. Cat miniature lamps fit into tight spaces and illuminate to give excellent visibility in Cat products. Attributes: Premium Cat Lights are designed to meet the demanding vibration levels of both large and small machines. Cat Lights are adaptable to other machines in your fleet, and can be retrofitted to older machines. Clear T-2 3/4 bulb with Ba9s base, international T4W category. Shock and vibration resistant design increases lamp survivability. Better visibility and illumination. Less frequent re-lamping reduces maintenance costs Application: Widely used across Cat product lines wherever dependable lighting is essential. Designed for use in extremely tough conditions.