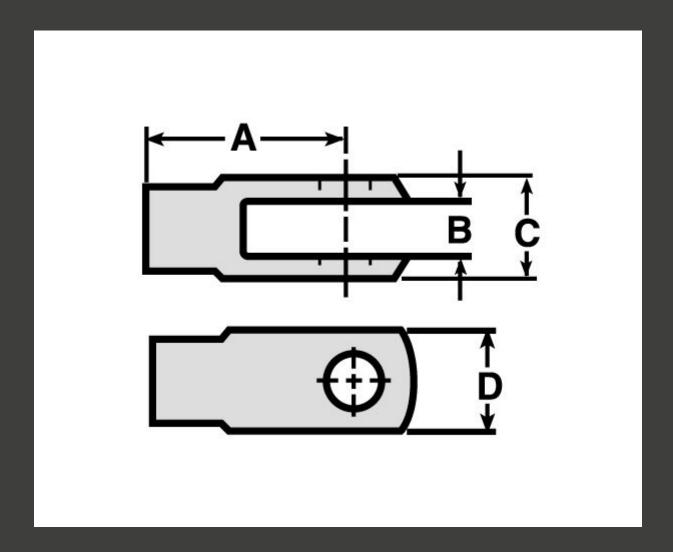

#### Attributes:

- · Material: Steel
- · Rod End Type: Yoke type
- · Centerline to edge: 30.226 mm (1.19 in)

- External Yoke Width: 19.05 mm (0.75 in)
- · Internal Yoke Width: 8.737 mm (0.344 in)
- · Hole Diameter: 7.924 mm (0.312 in)
- Thread Size: 5/16-24Large load capacity
- · Easy mounting and dismounting
- · Suitable for heavy static or alternating loads, and shock loads