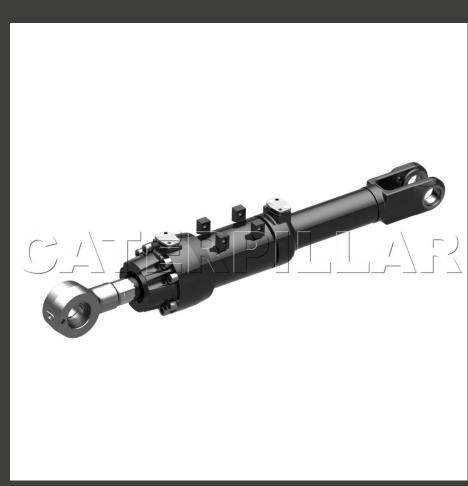

#### Description:

Complete hydraulic cylinder arrangements actuate numerous machine components ranging from steering controls to refined movement of blades, buckets or other attachments.

#### Attributes:

Complete Cat hydraulic cylinder arrangements consist of tube and rod assemblies that are ready for installation on a machine. Cat cylinders are manufactured with thick tube walls that enable more service lives. This feature, when combined with exclusive Cat Oversize Seals, can extend cylinder life in many applications.

Recommended Application:

Complete Cat hydraulic cylinder arrangements are designed for specific machine applications.