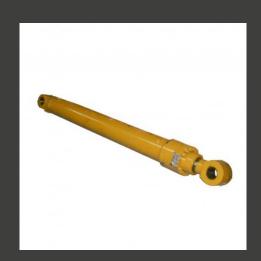

#### Description:

Complete hydraulic cylinder arrangements actuate numerous machine components ranging from steering controls to refined movement of blades, buckets or other attachments.

#### Attributes:

Complete Cat hydraulic cylinder arrangements consist of tube and rod assemblies that are ready for installation on a machine. Cat cylinders are manufactured with thick tube walls that enable more service lives. This feature, when combined with exclusive Cat Oversize Seals, can extend cylinder life in many applications.

Recommended Application:

Complete Cat hydraulic cylinder arrangements are designed for specific machine applications.