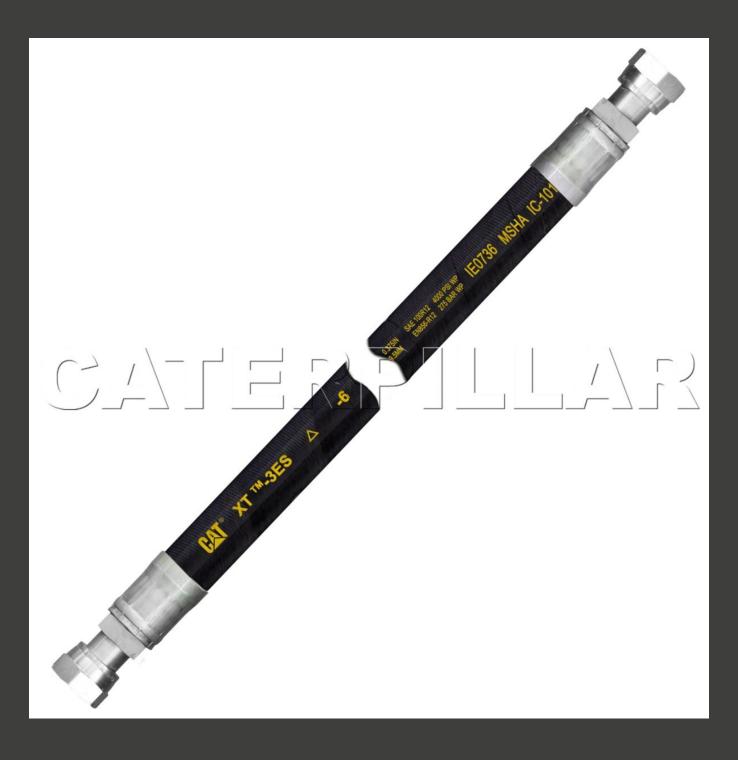

#### Description:

XT ES (Enhanced Spiral) high pressure hose transfers petroleum based hydraulic fluids at high pressures from pumps and motors to machine components.

### Attributes:

Constructed with a fabric reinforced, synthetic rubber tube and four or six plies of spirally-wrapped high tensile steel wire reinforcement that are separated by layers of synthetic rubber. The synthetic rubber outer cover is oil, weather, and abrasion resistant. XT ES hose is impulse tested to 1 million cycles - twice the SAE requirement. Plus, XT ES hoses are designed to work at half the SAE bend radius. This means they bend better in tight places and substantially reduce hose length requirements. These features provide easier installation, long life and excellent dependability.