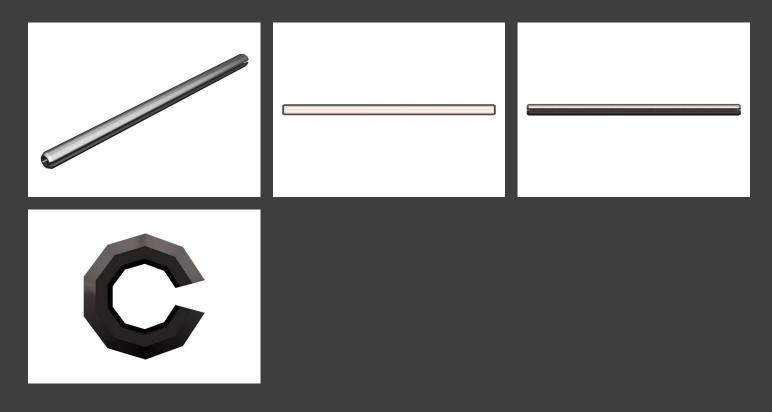

## Omschrijving

Description:Coiled spring pin is made by coiling thin material into a cylindrical shape. The pin is installed into a slightly smaller hole and is retained by the spring action of the coils. The coils allow for radial movement after installation and will absorb shock and vibration. The pin is well suited for installation into wide tolerance and mismatched holes. Fastener & Hardware parts are designed for specific applications based on size, strength, clamp load, and past performance. This is information other manufacturers do not have. They are selected to last until rebuild or the life of the machine. While it may seem as though non-Cat hardware and fasteners are suitable for your machine, no other company knows your equipment like we do.Attributes: • Cat fasteners & hardware are manufactured to precise specifications and are built for durability, reliability, productivity • Strength & Quality – Fasteners meet or exceed ISO, ASTM, ASME & SAE requirements• Coatings that meet special requirements for different applications (RoHS compliant)Applications: • You can trust Cat Fasteners & Hardware to help you build it, maintain it, or fix it for most machine and workshop applications throughout the world