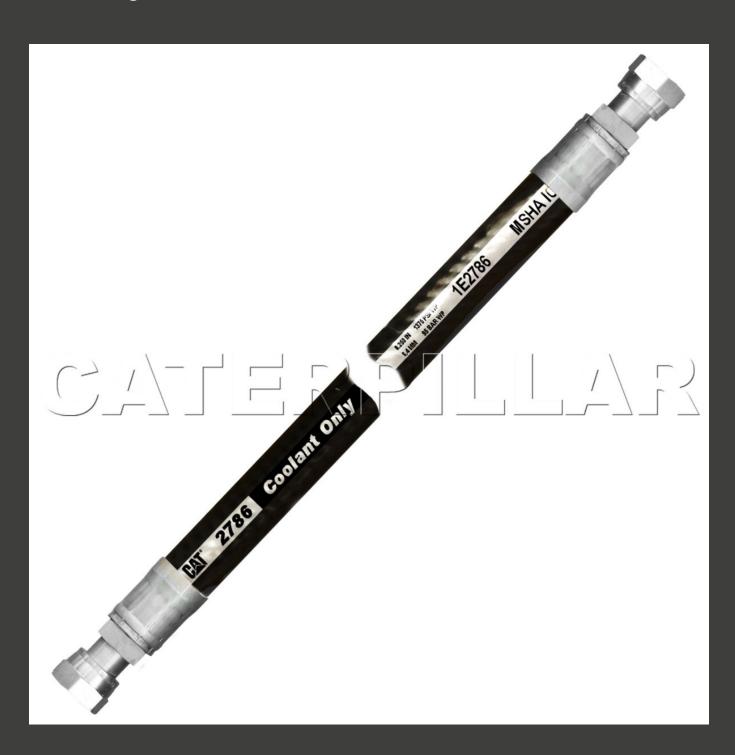

#### Description:

Channels water, water glycol, and water emulsion fluids and long life coolant throughout construction, truck and agricultural cooling systems.

#### Attributes:

Features a synthetic rubber inner tube, one ply of wire braid reinforcement, and an outer oil and weather resistant synthetic rubber cover. These features provide long life and excellent dependability.

Recommended Application:

High temperature service applications.