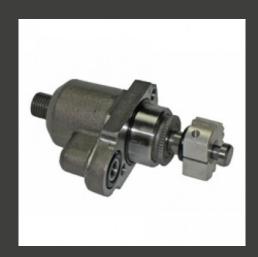

## CATERPILLAR PUMP A 2S7264 NEW

### Description:

• Fuel injection pumps drive fuel into the cylinders of engines