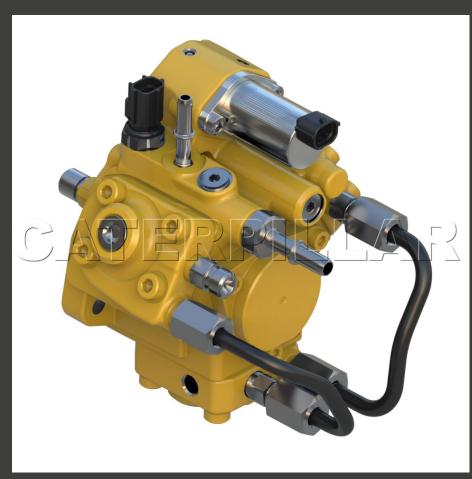

## CATERPILLAR PUMP A 2S7264 NEW

### Description:

• Fuel injection pumps drive fuel into the cylinders of engines