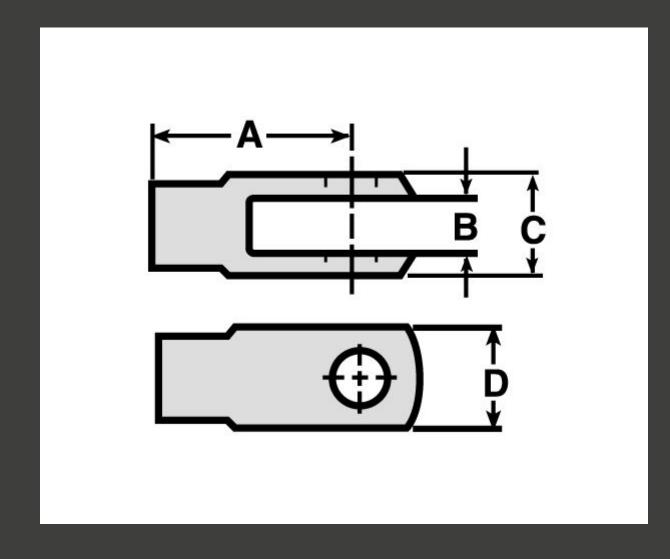

Attributes:

• Material: Steel

• Rod End Type: Yoke type

Centerline to edge: 30.226 mm (1.19 in)

- External Yoke Width: 19.05 mm (0.75 in)
- Internal Yoke Width: 8.737 mm (0.344 in)
- Hole Diameter: 7.924 mm (0.312 in)
- Thread Size: 5/16-24
- $\cdot$  Large load capacity
- Easy mounting and dismounting
- $\boldsymbol{\cdot}$  Suitable for heavy static or alternating loads, and shock loads