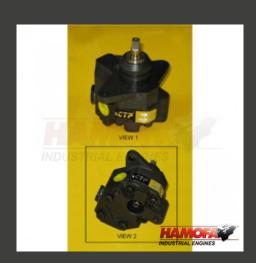

## CATERPILLAR PUMP GR FUEL TR 4W5479 NEW

## **Omschrijving**

Fuel Transfer Pumps draw fuel from the fuel tank and push it under pressure to the injectors on the engine. Fuel Transfer Pumps are developed specifically for Cat engines, to maintain a constant flow of fuel at the optimum pressure needed at any moment. Each unit undergoes extensive testing to ensure the highest quality and reliability. Regardless of the equipment it's powering or the conditions it has to endure, you'll get outstanding wear life and overall performance that no will-fit product can beat.