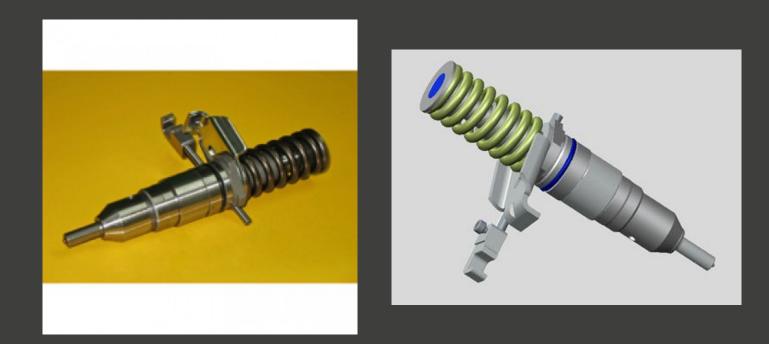

## **Product Images**

## Omschrijving

Fuel injectors deliver the right amount of fuel at the right time into an internal combustion engine. Fuel Injectors are the best choice when you need to repair or rebuild any Cat diesel engine. Cat Fuel Injectors are developed specifically for your Cat engine and today's low-sulfur, low-lubricity fuels. You'll get the best wear life, fuel economy and overall performance, regardless of the equipment it's powering or the conditions it has to endure. Featuring coated plungers for maximum wear resistance, each unit is rigorously tested, so you know you're getting genuine Cat reliability. That sets them apart from reverse engineered aftermarket brands, which can cause power and fuel efficiency losses of up to 5%.