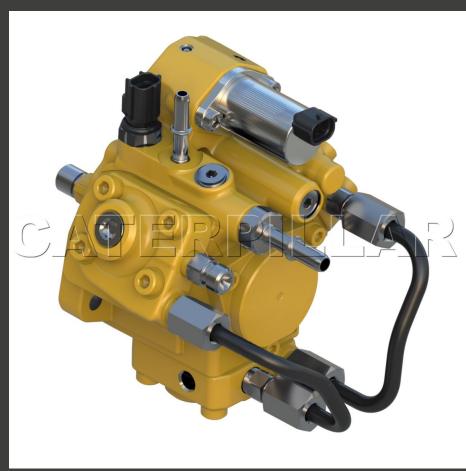

## CATERPILLAR PUMP GP 4P9827 NEW

## **Omschrijving**

Fuel injection pumps deliver fuel to the engine at the right pressure and time for proper combustion. Cat Fuel Injection Pumps are developed specifically for your Cat engine, for the best performance at the best price. Each unit comes with a full 12-month warranty and is computer-tested for 20 critical quality points to ensure maximum performance and fuel economy. Regardless of the equipment it's powering or the conditions it has to endure, you'll get outstanding wear life and overall performance that no will-fit product can beat.