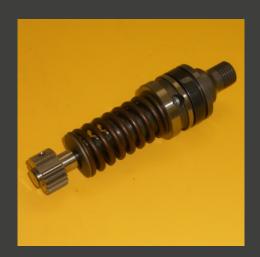

## CATERPILLAR PUMP GP 4P9827 NEW

## **Omschrijving**

Fuel injection pumps deliver fuel to the engine at the right pressure and time for proper combustion. Cat Fuel Injection Pumps are developed specifically for your Cat engine, for the best performance at the best price. Each unit comes with a full 12-month warranty and is computer-tested for 20 critical quality points to ensure maximum performance and fuel economy. Regardless of the equipment it's powering or the conditions it has to endure, you'll get outstanding wear life and overall performance that no will-fit product can beat.